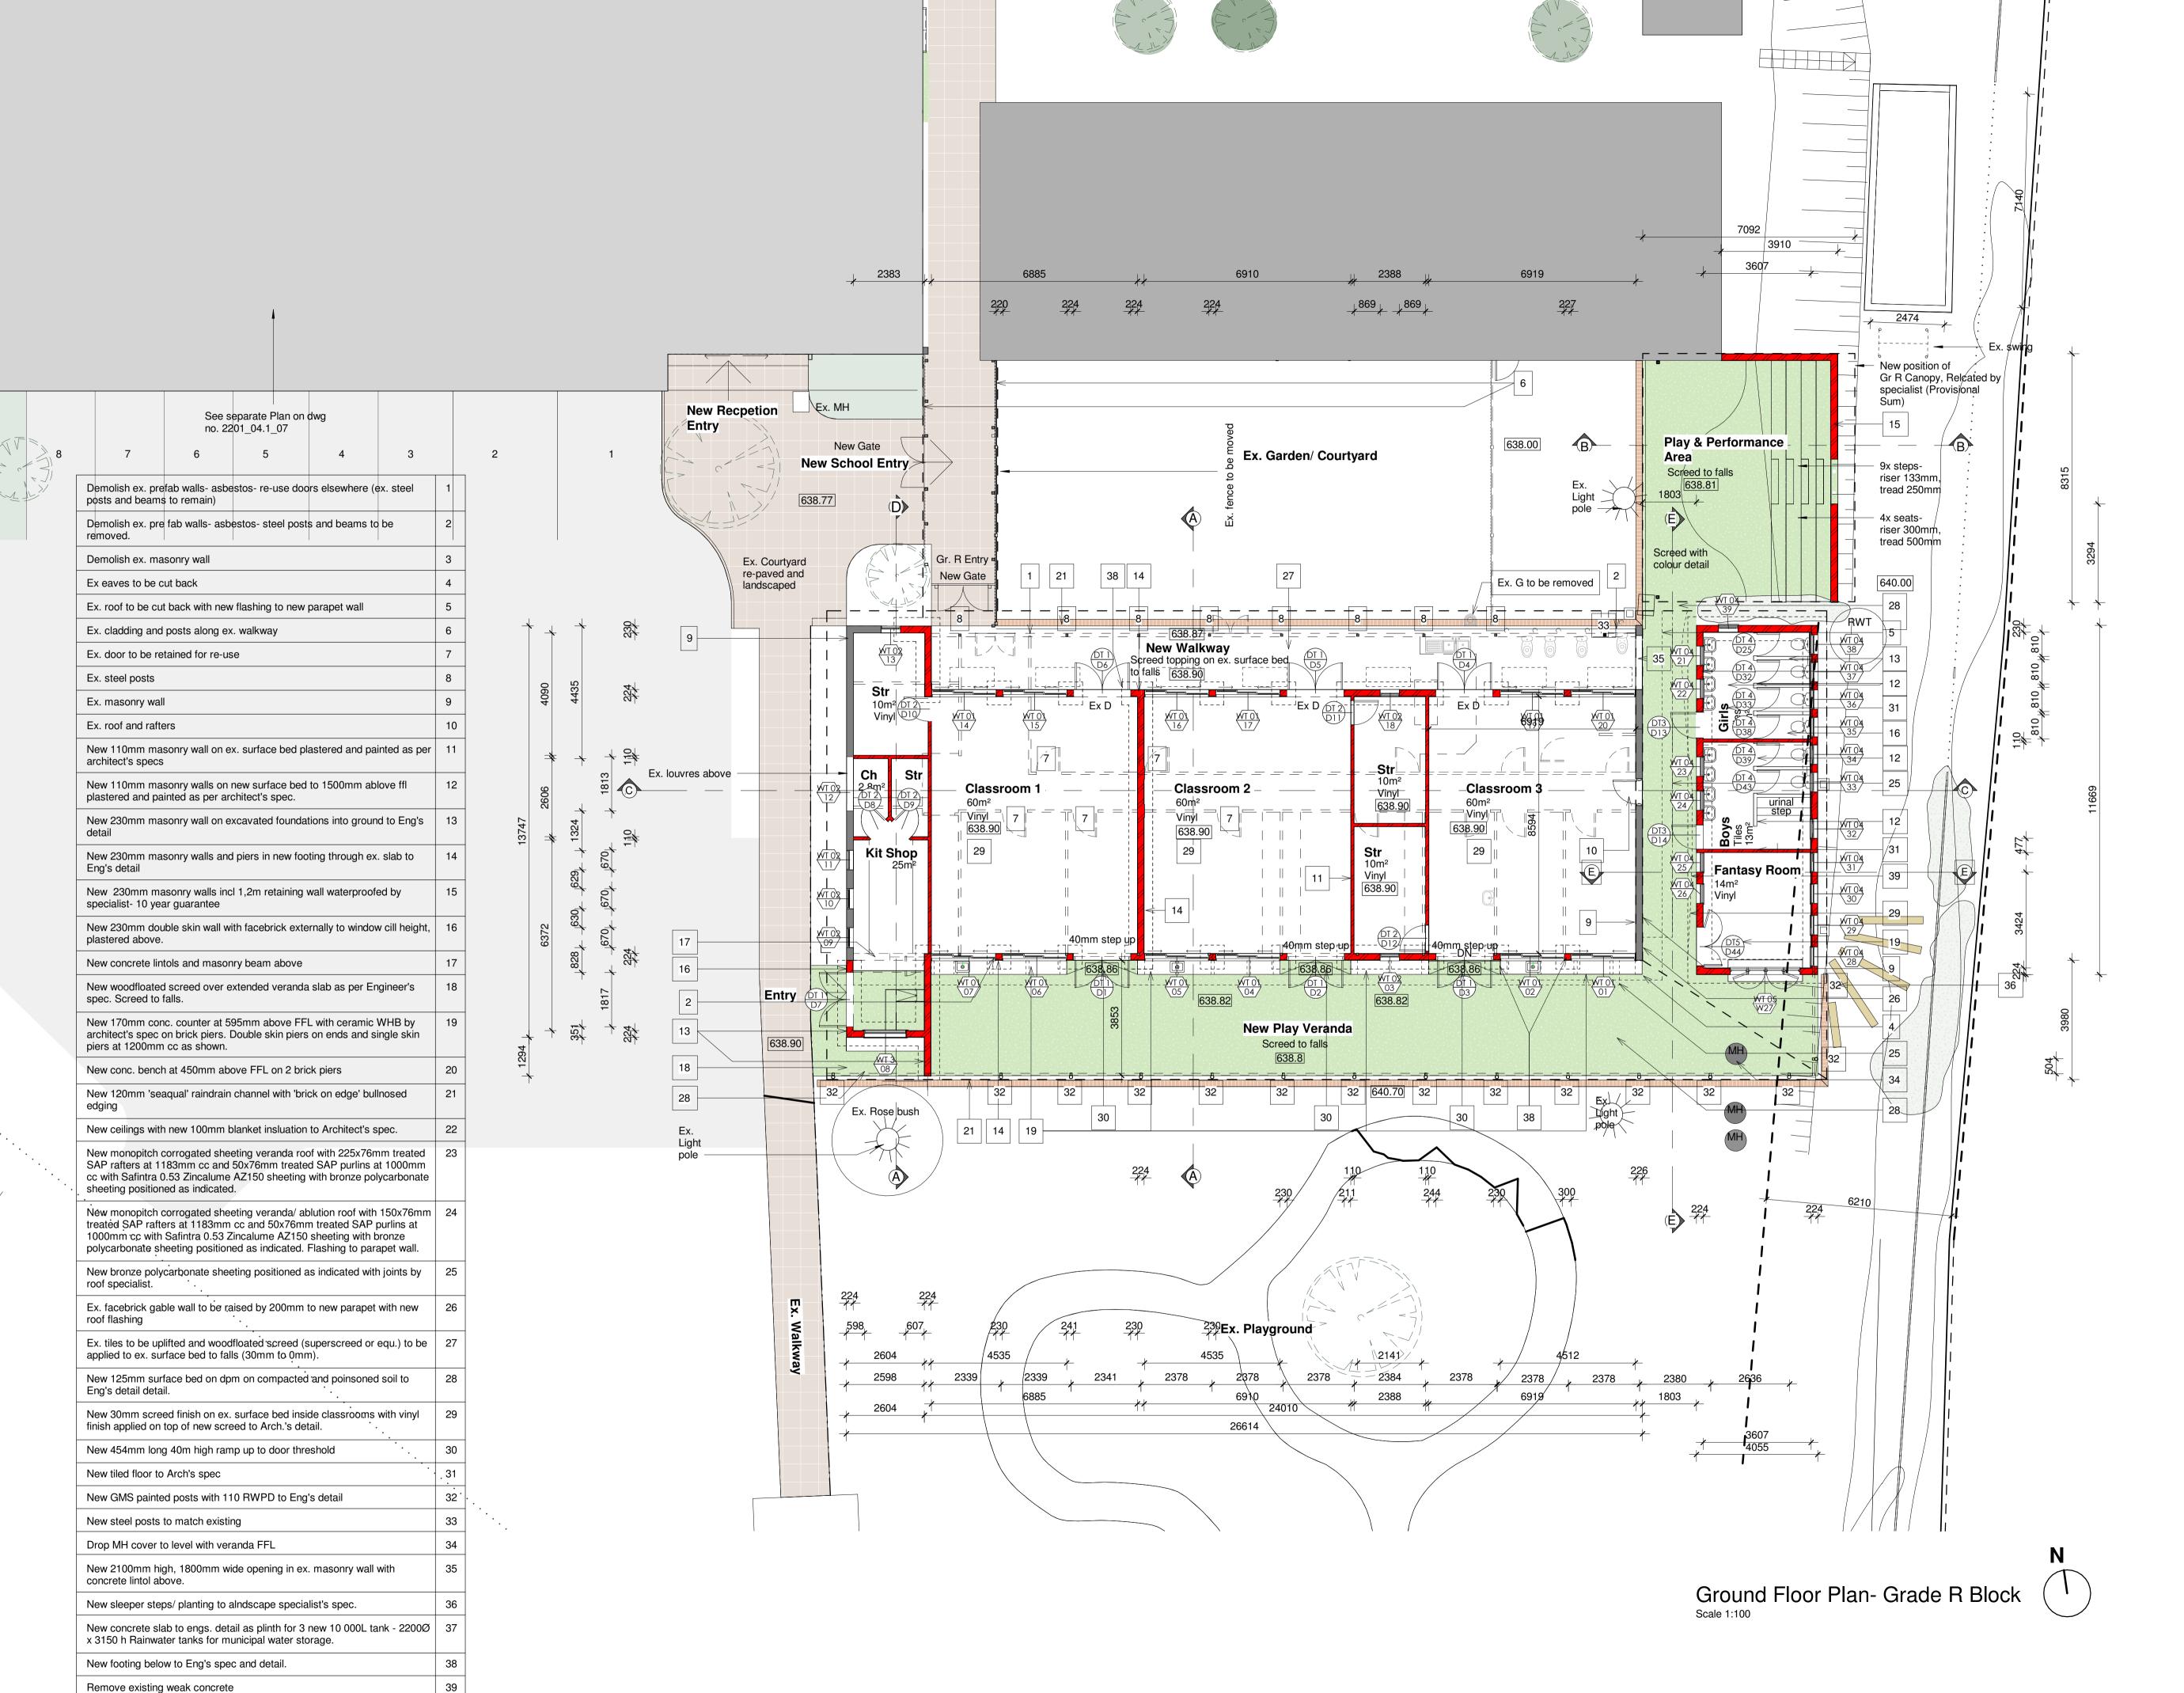

roject

Additions and Alterations to existing Admin block for Grade R use. New Grade R ablutions, Grade R canopy renovation

Owners
Winston Park Primary School

Street Address
2 Jan Smut Ave, Winston Park

Cadastral Description
Erven 21 & 22 Winston Park

Names & Signatures
Architect & Applicant

Client

Drawing Title

Grade R Block Ground Floor

**Draft Submission Drawings** 

Project Number: 2204
Date: 2023-05-09
Drawn: R Oberholzer & S Thusi
Checked: A Lead
Scale: 1:100

Dwg no. :

2204\_04.2\_03